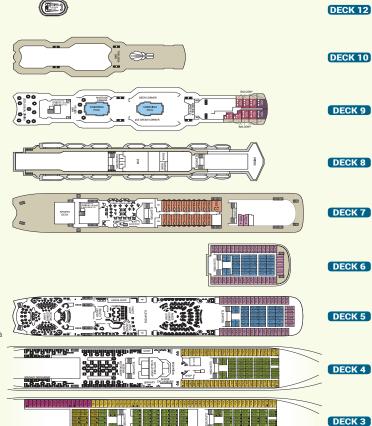

### PLACES TO HAVE A GOOD MEAL

**Deck 9** Aura Grill - Greek Deli -Leda Casual Dining

**Deck 4** Aegean Restaurant - Specialty Restaurant

#### **PLACES TO HAVE FUN**

Deck 12 Horizons Lounge & Bar

Deck 10 Thalassa Bar

Deck 9 Helios Bar

Deck 7 Eclipse Lounge & Bar - Sports Deck

**Deck 5** Muses Lounge & Bar - Argo Lounge & Bar - Casino - Selene Lounge & Bar

## PLACES TO TREAT YOURSELF

Deck 9 Swimming Pools - Massage Cabana

**Deck 8** Sauna - Massage Rooms - Gym

Deck 7 Kid's Club - Video Game Room

**Deck 5** Photo Shop - Agora Shop - Beauty Center

Deck 4 Reception - Shore Excursions -

Library - Duty Free Shop **Deck 1** Medical Center

DECK 2